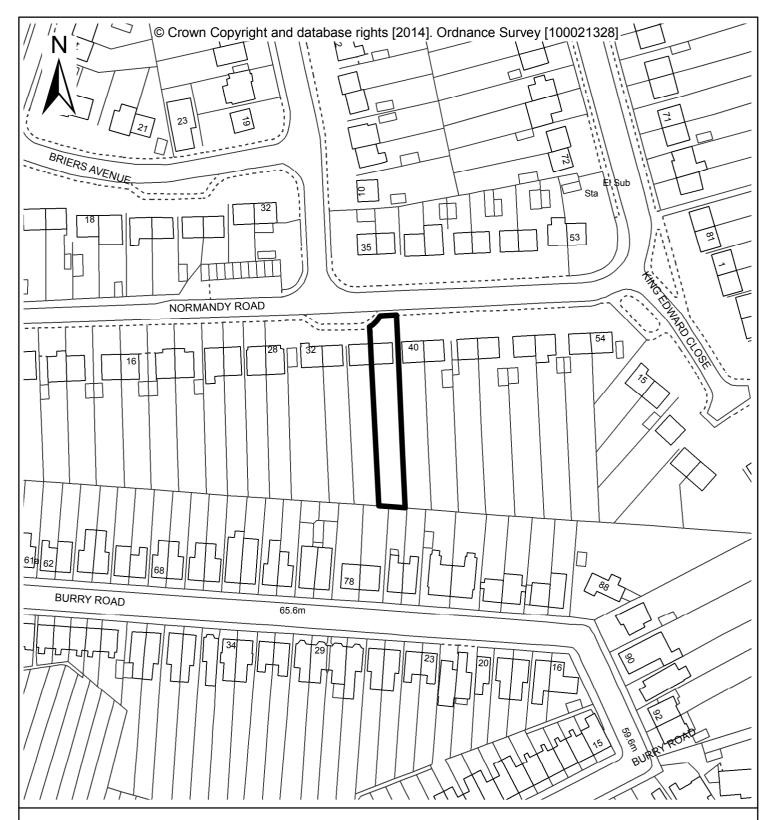

38 Normandy Road Hastings TN34 2ND

Construction of a white PVCu porch to the front elevation

Development Manager, Hastings Borough Council, Aquila House, Breeds Place, Hastings, East Sussex TN34 3UY

Tel: 01424 781090

email: dcenquiries@hastings.gov.uk

Date: Dec 2014

Scale: 1:1,250

Application No. HS/FA/14/00933

Terms and Conditions of Use of Ordnance Survey Material i) You are granted a non-exclusive, royalty free, revocable licence solely to view the Licensed Data for non-commercial purposes for the period during which Hastings Borough Council makes it available; ii) You are not permitted to copy, sub-license, distribute, sell or otherwise make available any Data to third parties in any form; and iii) Third party rights to enforce the terms of this licence shall be reserved to Ordnance Survey.